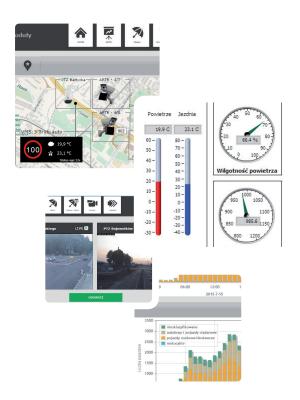

## **ABOUT THE COMPANY**

We are a leader in state-of-art technologies, innovator in IT solutions that support traffic safety.

**OnDynamic** 

**WIM PRO** 

Meteo PRO

RedLight PRO

Traffic
Management
Systems

- We create innovative traffic management software based on Database Integration Technology.
- Implemented IT solutions allow us to prepare advanced products compatible with other ITS devices and applications, regardless of the manufacturer.
- We deliver traffic, as well as road and weather conditions data acquired from specialized sets of sensors.
- We create and use technologically advanced nomadic sensors that allow transmission of data for traffic management systems.