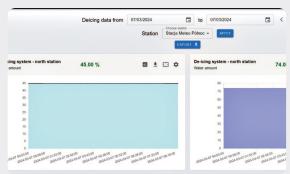

Control Pro uses easy to implement mechanisms to integrate existing ITS components and allows expansion with new devices. System software allows an integration of various detection, monitoring, and control subsystems, creating a multimodal traffic management platform. The most commonly used subsystems managed by Control Pro include variable message signs, meteorological systems, CCTV cameras, CB-radio and automatic number plate recognition cameras.

## **SOFTWARE**

It is a scalable software that combines a number of functionalities within a single platform. It allows the implementation of appropriate traffic management strategies to improve traffic flow and increase road safety. Control Pro has an intuitive graphical user interface, dedicated to Traffic Management Centre operators and supporting year-round infrastructure maintenance functions.