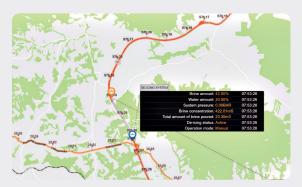

The user can, among other things, independently configure traffic management scenarios and event alarms, depending on current needs.

The operator has various modes of operation available for the system or its individual components. The system has a data archiving and reporting module to verify the work of operators. It is possible to integrate the system with various video data recording solutions.