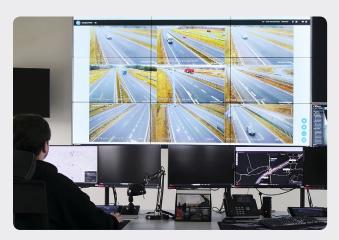

## **SOFTWARE**

It is a scalable software that combines a number of functionalities within a single platform. It allows the implementation of appropriate traffic management strategies to improve traffic flow and increase road safety. Control Pro has an intuitive graphical user interface, dedicated to Traffic Management Centre operators and supporting year-round infrastructure maintenance functions.

The platform interface is easy to use and allows the desired function to be called up in a minimum number of steps.

The Control Pro platform allows data to be exchanged with other traffic management systems.

The user can, among other things, independently configure traffic management scenarios and event alarms, depending on current needs.

The operator has various modes of operation available for the system or its individual components. The system has a data archiving and reporting module to verify the work of operators. It is possible to integrate the system with various video data recording solutions.