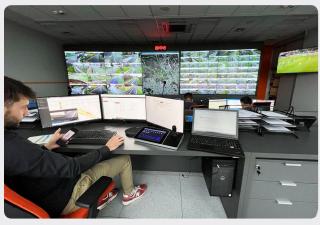

## **SOFTWARE**

It is a scalable software that combines a number of functionalities within a single platform. It allows the implementation of appropriate traffic management strategies to improve traffic flow and increase road safety. Control Pro has an intuitive graphical user interface, dedicated to Traffic Management Centre operators and supporting year-round infrastructure maintenance functions.