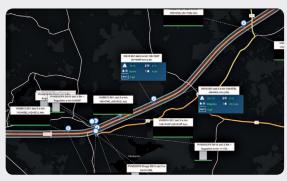

Control Pro uses easy to implement mechanisms to integrate existing ITS components and allows expansion with new devices. System software allows an integration of various detection, monitoring, and control subsystems, creating a multimodal traffic management platform. The most commonly used subsystems managed by Control Pro include variable message signs, meteorological systems, CCTV cameras, CB-radio and automatic number plate recognition cameras.