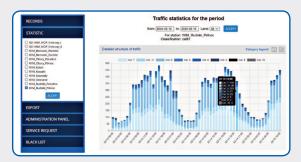

The user can, among other things, independently configure traffic management scenarios and event alarms, depending on current needs.

The operator has various modes of operation available for the system or its individual components. The system has a data archiving and reporting module to verify the work of operators. It is possible to integrate the system with various video data recording solutions.